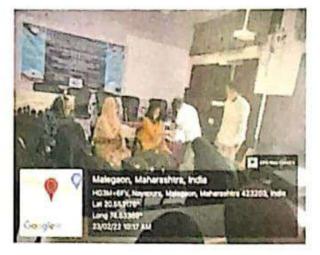

#### Report of Eye Checkup and Hemoglobin Checkup Camp

A free Eye Checkup and Hemoglobin Checkup Camp were organized by the Students Health Scheme in association with Women Safety Cell, Dpt. of English and NSS on 23<sup>rd</sup> February, 2022 for faculty, staff and students. The activity was conducted with the help of Rotary Club and Malegaon Blood Bank. Principal Dr. Md. Haroon and other faculty members were present for the same. The hemoglobin level of more than 150 students as well as staff members were checked and those found with lower hemoglobin level than normal level were advised to have a balanced diet.

On the same day, Free Eye Checkup camp was organized in the campus. It took the initiative to motivate others and create awareness about the protection and importance of eyes. Teaching and Con-Teaching staff were all informed about the eye checkup camp and they took benefit of it. "Eye is the jewel of the body, It is the lamp of the body, If your eyes were healthy, your whole body will be full of light"; this was the message of the camp.