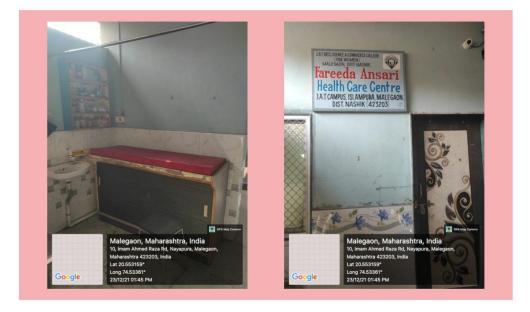

#### Fareeda Ansari Health Care Centre:

For the health care of students, there is separate health care centre in the premise. It facilitates students with all necessary clinical equipment and facilities.