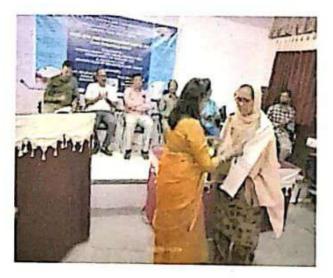

#### Report of Eye Checkup and Hemoglobin Checkup Camp

A free Eye Checkup and Hemoglobin Checkup Camp were organized by the Students Health Scheme in association with Women Safety Cell, Dpt. of English and NSS on 23<sup>rd</sup> February, 2022 for faculty, staff and students. The activity was conducted with the help of Rotary Club and Malegaon Blood Bank. Principal Dr. Md. Haroon and other faculty members were present for the same. The hemoglobin level of more than 150 students as well as staff members were checked and those found with lower hemoglobin level than normal level were advised to have a balanced diet.

On the same day, Free Eye Checkup camp was organized in the campus. It took the initiative to motivate others and create awareness about the protection and importance of eyes. Teaching and Con-Teaching staff were all informed about the eye checkup camp and they took benefit of it. "Eye is the jewel of the body, It is the lamp of the body, If your eyes were healthy, your whole body will be full of light"; this was the message of the camp.

Prof. Mishramkar Felicitating Safiya Madam

Prof. Safiya Felicitating Dr. Khan Rumana

(Jm) Co-ordinator Medical Checkup Com

Principal A.T.Arts. Chence and Com. College (For Verned) Malegaon (Nashik)